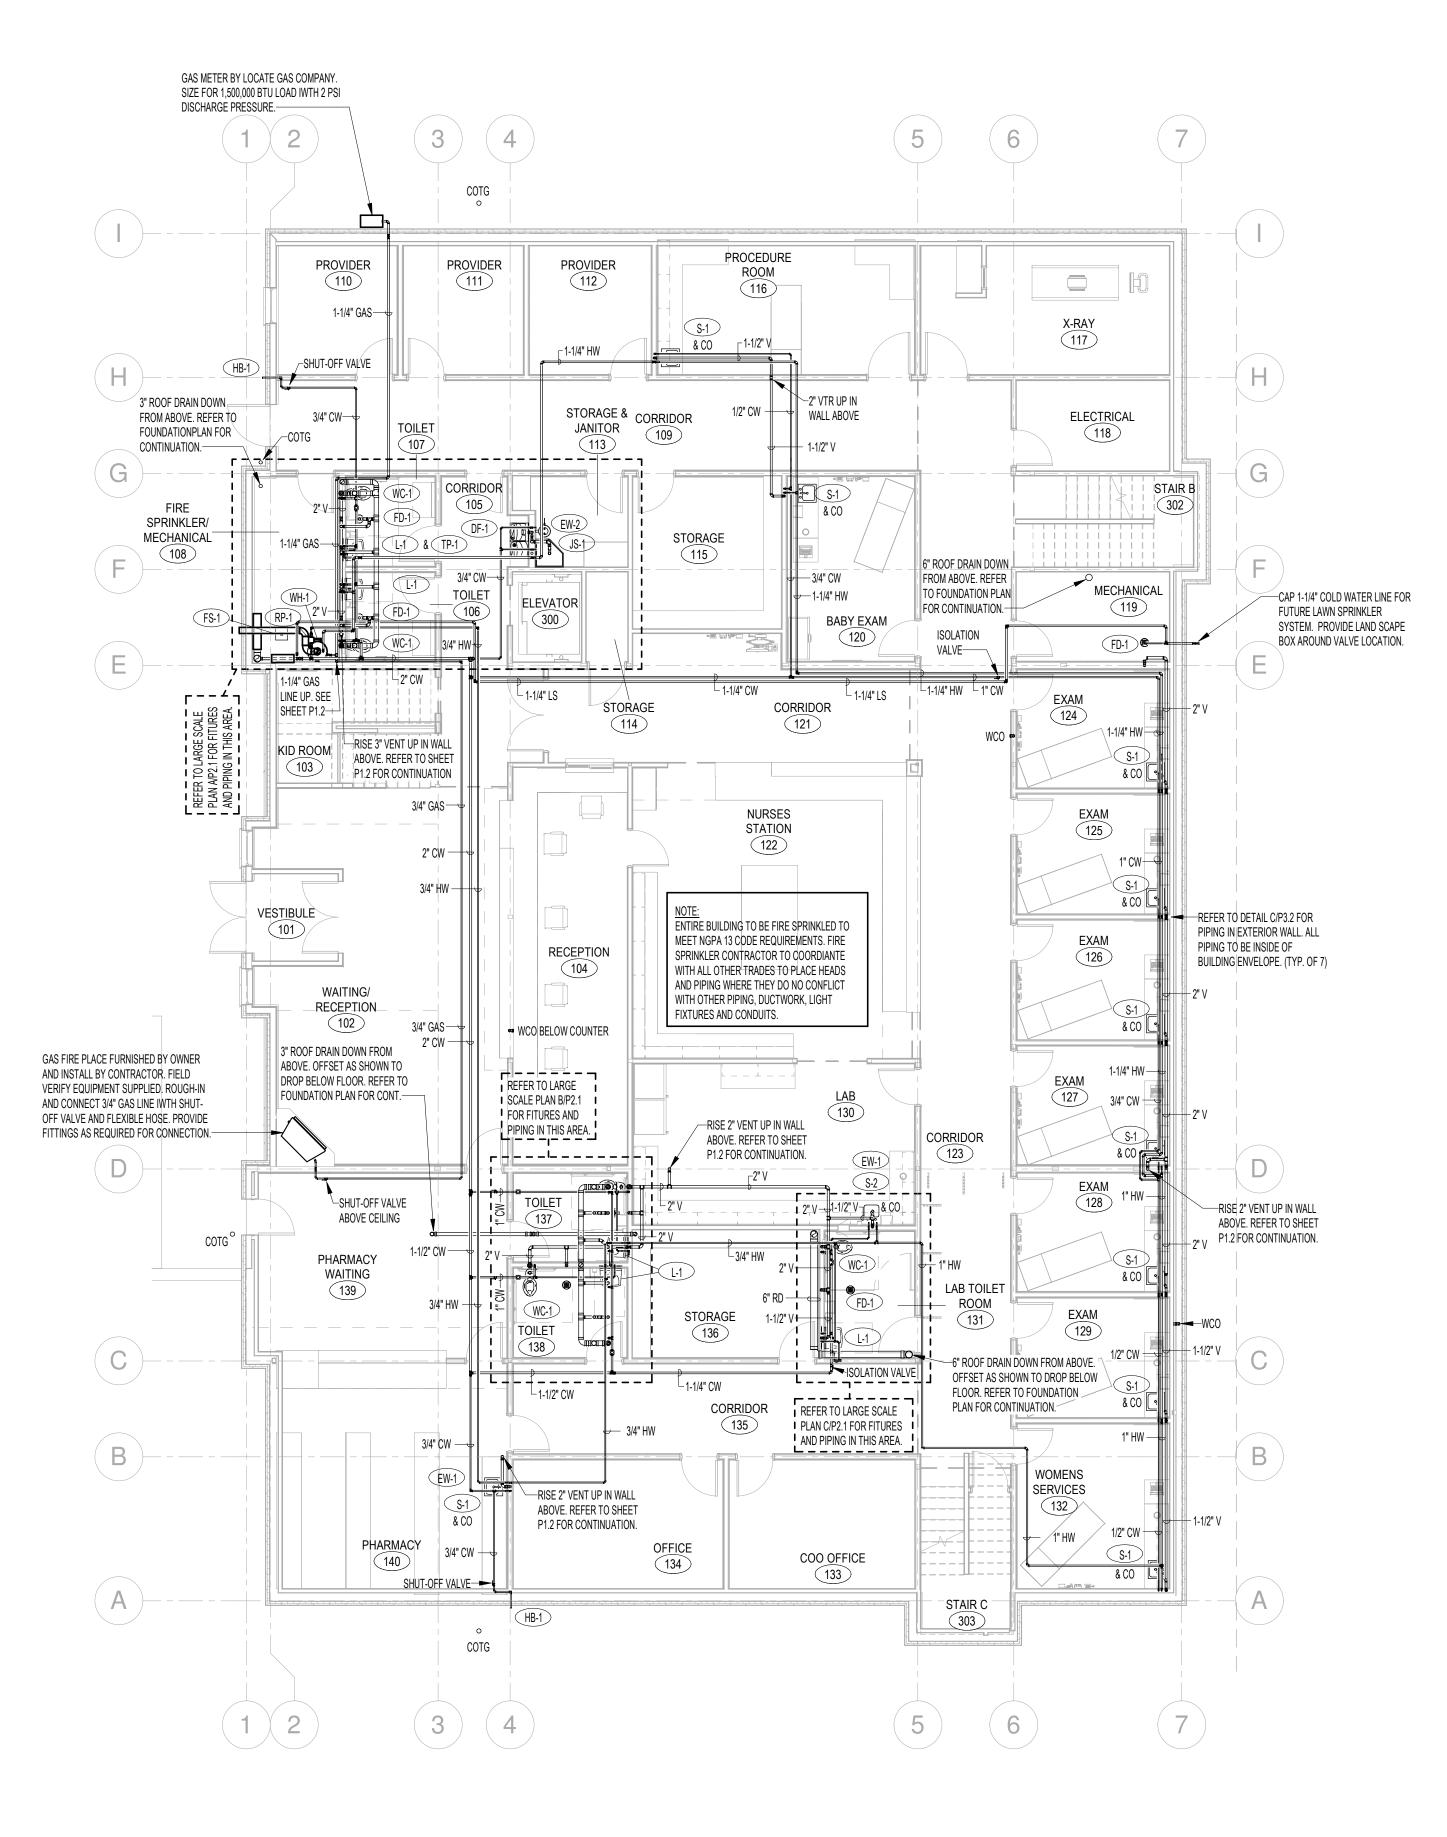

## **GROUND FLOOR PLUMBING PLAN** SCALE: 1/8" = 1'-0"

NORTH

+--- $\bigcirc$ archite 200 , Ste. 83422 18 N. Main St., Driggs, Idaho 8 208 354 8036 www.gpcarchit 00 Ownership & Use of Documents Drawings and specifications, as instruments of professional service are and shall remain the property of the architect. These documents are not to be used in whole or in part for any project or purposes whatsoever, without the prior specific written authorization of GPC Architects PLLC Engineered Systems Associates ESA JOB NUMBER 19017  $\bigcirc$ CLINIC I ME NO ANTH AKS Ш S GRAND revisions no. description project: 1804