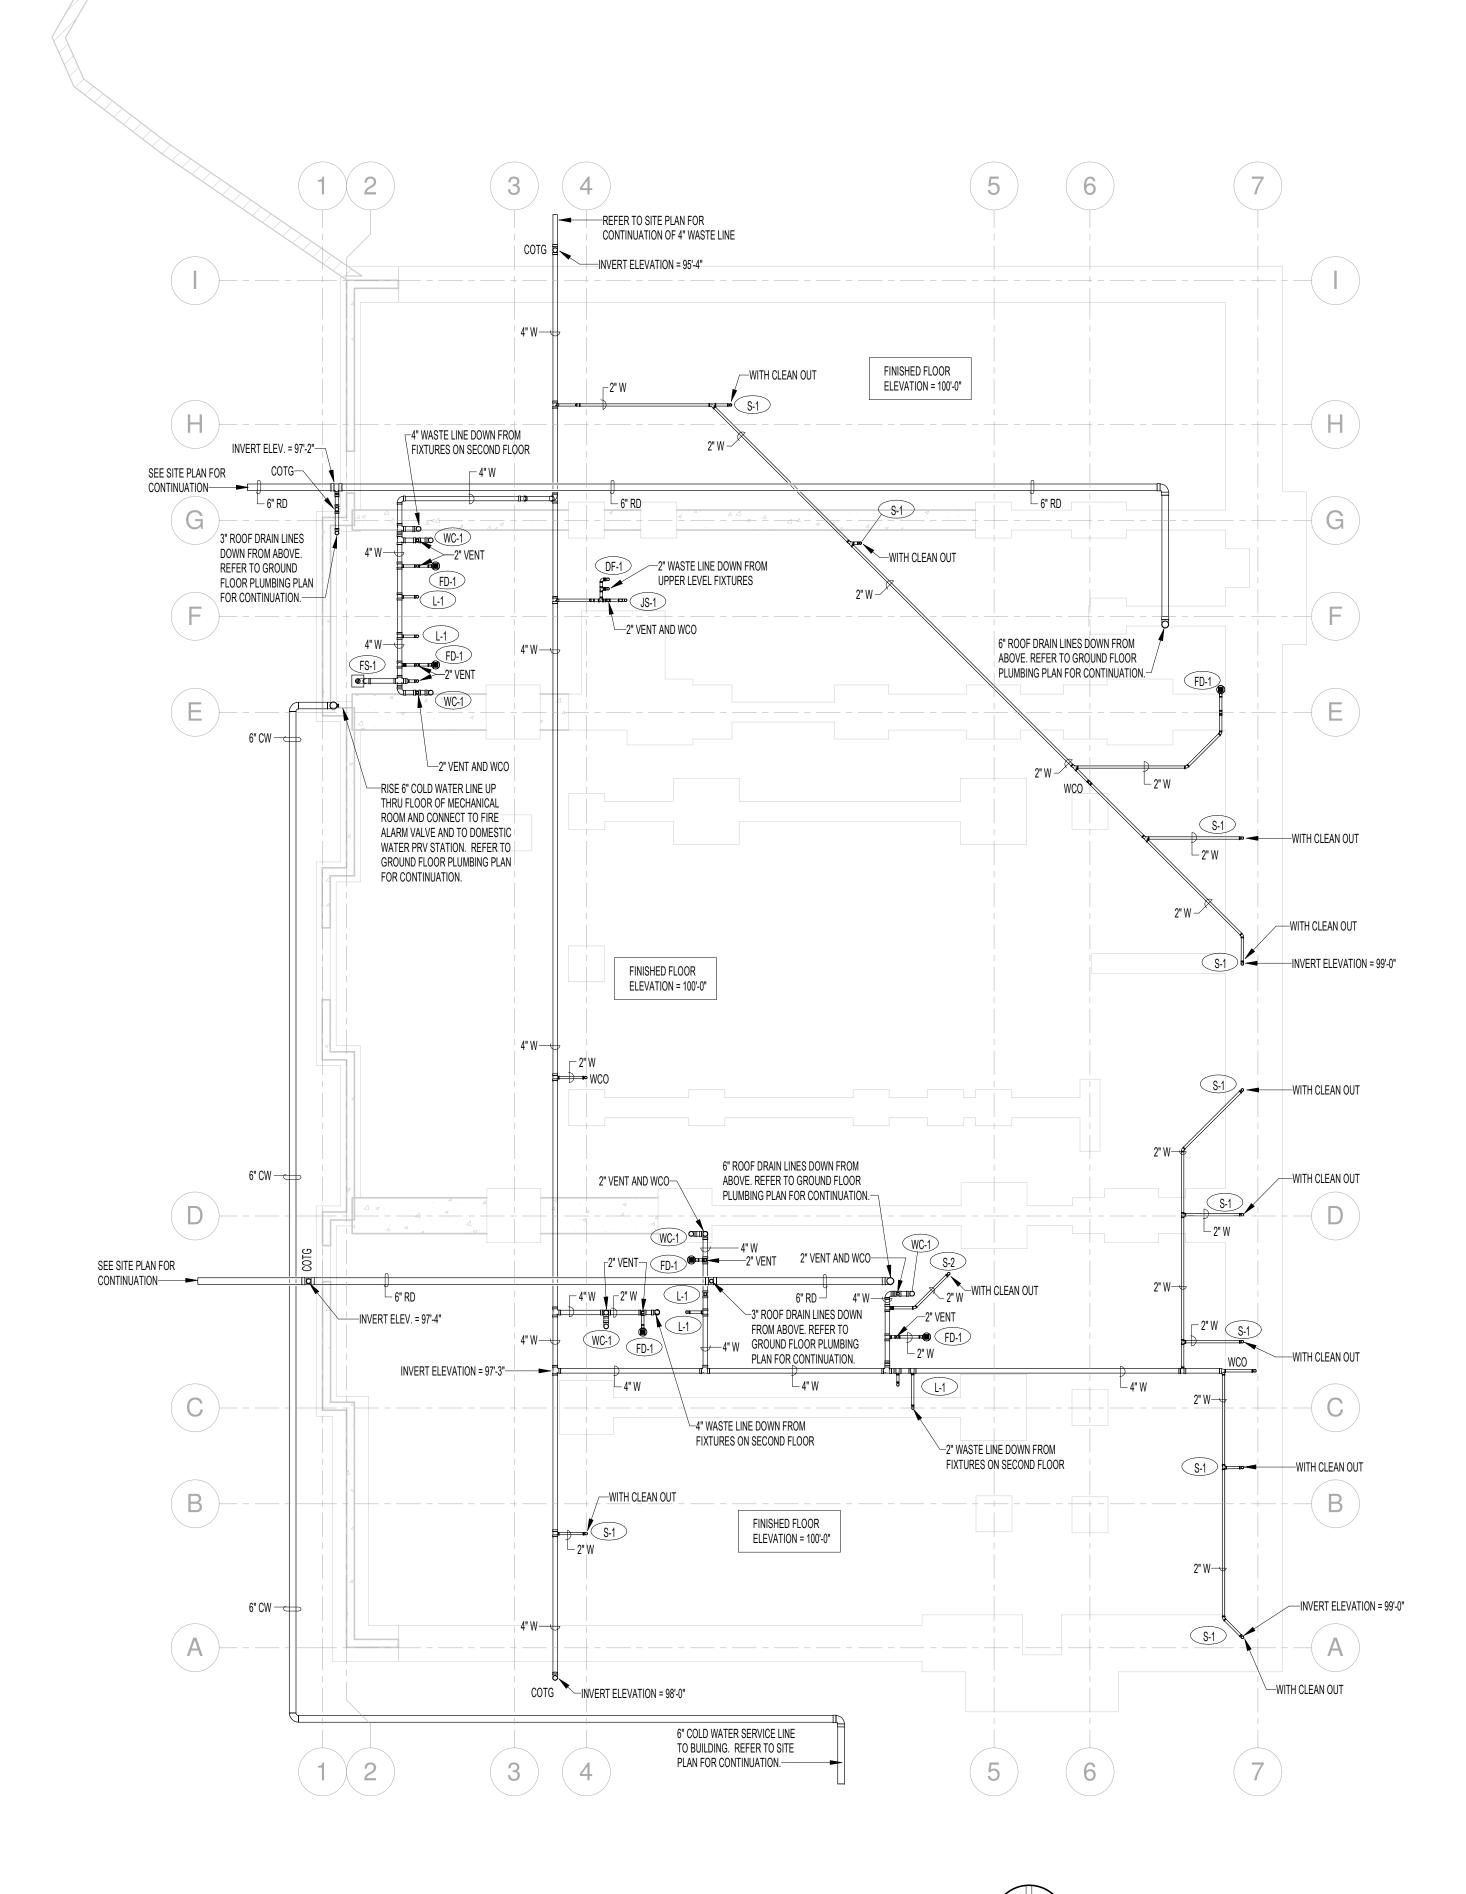

## **FOUNDATION PLUMBING PLAN**

NORTH /



## **GROUND FLOOR PLUMBING PLAN** SCALE: 1/8" = 1'-0"

NORTH

+--- $\bigcirc$ archite 200 , Ste. 83422 18 N. Main St., Driggs, Idaho 8 208 354 8036 www.gpcarchit 00 Ownership & Use of Documents Drawings and specifications, as instruments of professional service are and shall remain the property of the architect. These documents are not to be used in whole or in part for any project or purposes whatsoever, without the prior specific written authorization of GPC Architects PLLC Engineered Systems Associates ESA JOB NUMBER 19017  $\bigcirc$ CLINIC I ME NO ANTH AKS Ш S GRAND revisions no. description project: 1804

> PLUMBING FLOOR PLANS

> > P1.1

date: 06/06/19

sheet: